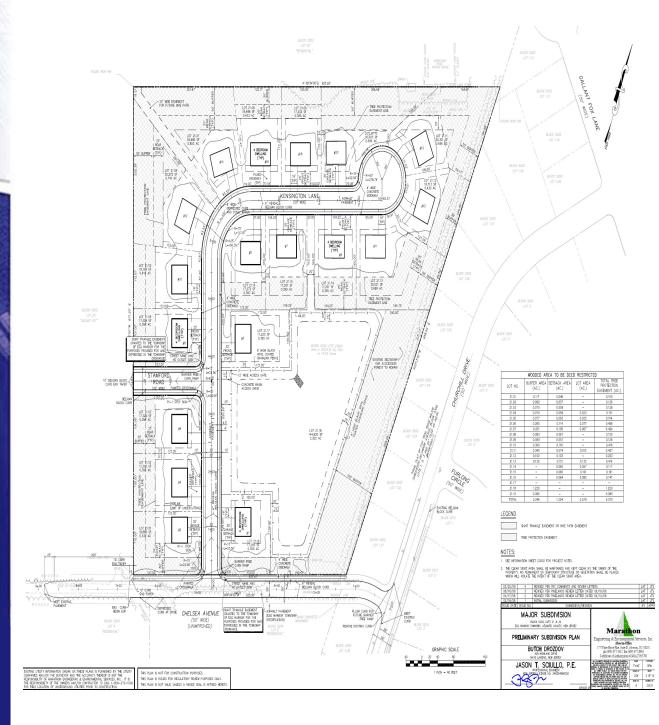

#### **SUBDIVISION PLAN**

|               | Property Detai                                                                                                                                                                                                                                                                                                            |
|---------------|---------------------------------------------------------------------------------------------------------------------------------------------------------------------------------------------------------------------------------------------------------------------------------------------------------------------------|
| Address:      | Chelsea Avenue<br>Block 5202 Lots 21 & 22                                                                                                                                                                                                                                                                                 |
|               | Egg Harbor Township, Atlantic County, NJ                                                                                                                                                                                                                                                                                  |
| Location:     | Approximately 400' west of Churchill Drive in the Equestria Estates subdivision, and 1,000' east of Ocean Heights Avenue.                                                                                                                                                                                                 |
| Site Size:    | 14.51 acres + -                                                                                                                                                                                                                                                                                                           |
| Approvals:    | This is a wooded, vacant parcel of land, having received condition<br>final approval for the development of 18 single family lots, and<br>stormwater basin on June 18, 2012. Minimum required lots size<br>are 17,200 sf with 75'fronts, actual lot sizes range from 17,200<br>to 34,896 sf. Four .25 PDC's are required. |
|               | Currently the project's municipal approvals are protected by State Permit Extension in regard to the Covid pandemic. 7/1/2                                                                                                                                                                                                |
| Utilities:    | Parcel would be serviced by public water & sanitary sewe<br>systems. Natural gas and electric are also available.                                                                                                                                                                                                         |
| Zoning:       | RG-1. Density 1 /DU per acre, and with Pinelands Credits 1.5/D per acre.                                                                                                                                                                                                                                                  |
| Land Use:     | Single Family Subdivision.                                                                                                                                                                                                                                                                                                |
| Asking Price: | \$499,000                                                                                                                                                                                                                                                                                                                 |
|               | Further details can be reviewed on our website www.wedodirt.com                                                                                                                                                                                                                                                           |