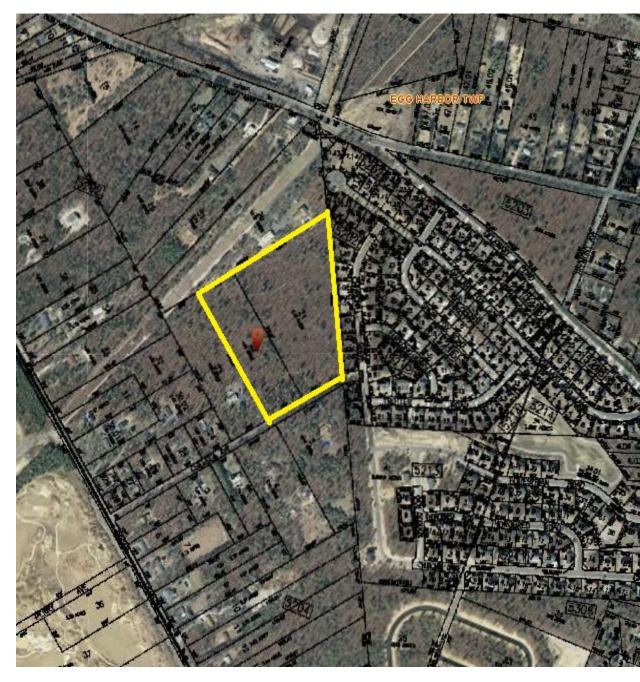

#### <u>AERIAL</u>

|               | Property Detai                                                                                                                                                                                                                                                                                                            |
|---------------|---------------------------------------------------------------------------------------------------------------------------------------------------------------------------------------------------------------------------------------------------------------------------------------------------------------------------|
| Address:      | Chelsea Avenue<br>Block 5202 Lots 21 & 22                                                                                                                                                                                                                                                                                 |
|               | Egg Harbor Township, Atlantic County, NJ                                                                                                                                                                                                                                                                                  |
| Location:     | Approximately 400' west of Churchill Drive in the Equestria Estates subdivision, and 1,000' east of Ocean Heights Avenue.                                                                                                                                                                                                 |
| Site Size:    | 14.51 acres + -                                                                                                                                                                                                                                                                                                           |
| Approvals:    | This is a wooded, vacant parcel of land, having received condition<br>final approval for the development of 18 single family lots, and<br>stormwater basin on June 18, 2012. Minimum required lots size<br>are 17,200 sf with 75'fronts, actual lot sizes range from 17,200<br>to 34,896 sf. Four .25 PDC's are required. |
|               | Currently the project's municipal approvals are protected by State Permit Extension in regard to the Covid pandemic. 7/1/2                                                                                                                                                                                                |
| Utilities:    | Parcel would be serviced by public water & sanitary sewe<br>systems. Natural gas and electric are also available.                                                                                                                                                                                                         |
| Zoning:       | RG-1. Density 1 /DU per acre, and with Pinelands Credits 1.5/D per acre.                                                                                                                                                                                                                                                  |
| Land Use:     | Single Family Subdivision.                                                                                                                                                                                                                                                                                                |
| Asking Price: | \$499,000                                                                                                                                                                                                                                                                                                                 |
|               | Further details can be reviewed on our website www.wedodirt.com                                                                                                                                                                                                                                                           |