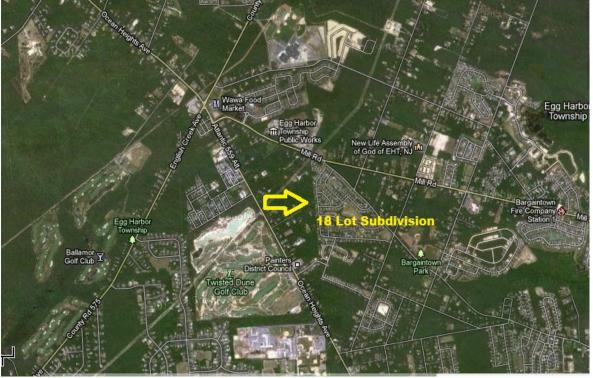

#### <u>AERIAL</u>

### **APPROVED 18 LOT SUBDIVISION**

Chelsea Avenue Egg Harbor Township, Atlantic County, NJ

|               | Property Detai                                                                                                                                                                                                                                                                                                            |
|---------------|---------------------------------------------------------------------------------------------------------------------------------------------------------------------------------------------------------------------------------------------------------------------------------------------------------------------------|
| Address:      | Chelsea Avenue<br>Block 5202 Lots 21 & 22                                                                                                                                                                                                                                                                                 |
|               | Egg Harbor Township, Atlantic County, NJ                                                                                                                                                                                                                                                                                  |
| Location:     | Approximately 400' west of Churchill Drive in the Equestria Estates subdivision, and 1,000' east of Ocean Heights Avenue.                                                                                                                                                                                                 |
| Site Size:    | 14.51 acres + -                                                                                                                                                                                                                                                                                                           |
| Approvals:    | This is a wooded, vacant parcel of land, having received condition<br>final approval for the development of 18 single family lots, and<br>stormwater basin on June 18, 2012. Minimum required lots size<br>are 17,200 sf with 75'fronts, actual lot sizes range from 17,200<br>to 34,896 sf. Four .25 PDC's are required. |
|               | Currently the project's municipal approvals are protected by State Permit Extension in regard to the Covid pandemic. 7/1/2                                                                                                                                                                                                |
| Utilities:    | Parcel would be serviced by public water & sanitary sewe<br>systems. Natural gas and electric are also available.                                                                                                                                                                                                         |
| Zoning:       | RG-1. Density 1 /DU per acre, and with Pinelands Credits 1.5/D per acre.                                                                                                                                                                                                                                                  |
| Land Use:     | Single Family Subdivision.                                                                                                                                                                                                                                                                                                |
| Asking Price: | \$499,000                                                                                                                                                                                                                                                                                                                 |
|               | Further details can be reviewed on our website www.wedodirt.com                                                                                                                                                                                                                                                           |