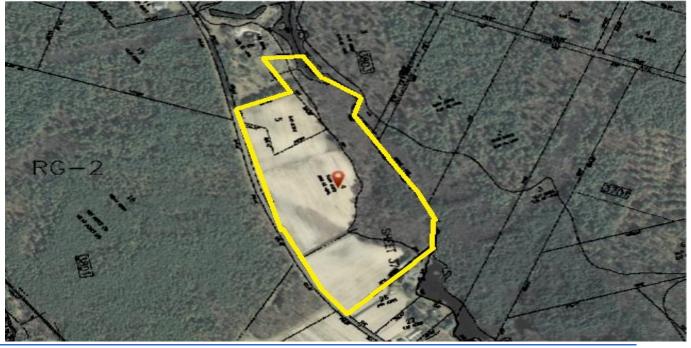

III. MAPS

GIS AERIAL VIEW (5075 Spruce)

(5050 Spruce)

LAND DEVELOPMENT

BERKSHIRE HATHAWAY FOX & ROACH, REALTORS