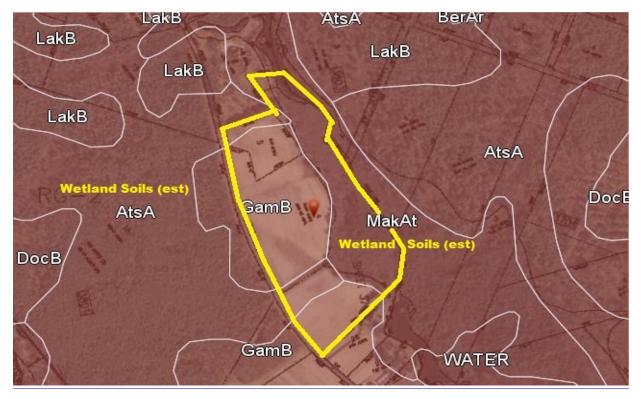

A preliminary review of the Atlantic County Soil Maps indicates the possible existence of Wetland series soils near or along the subject properties, subject to a formal wetland delineation and study.

Properties are located in a suburban area of the township, with several newer (10 years) residential subdivisions developed nearby. Schools and shopping are within 5 miles, and full access to the Garden State Parkway and other major corridor roads are within 3 miles.

#### **GIS SOILS MAPS**

LAND DEVELOPMENT