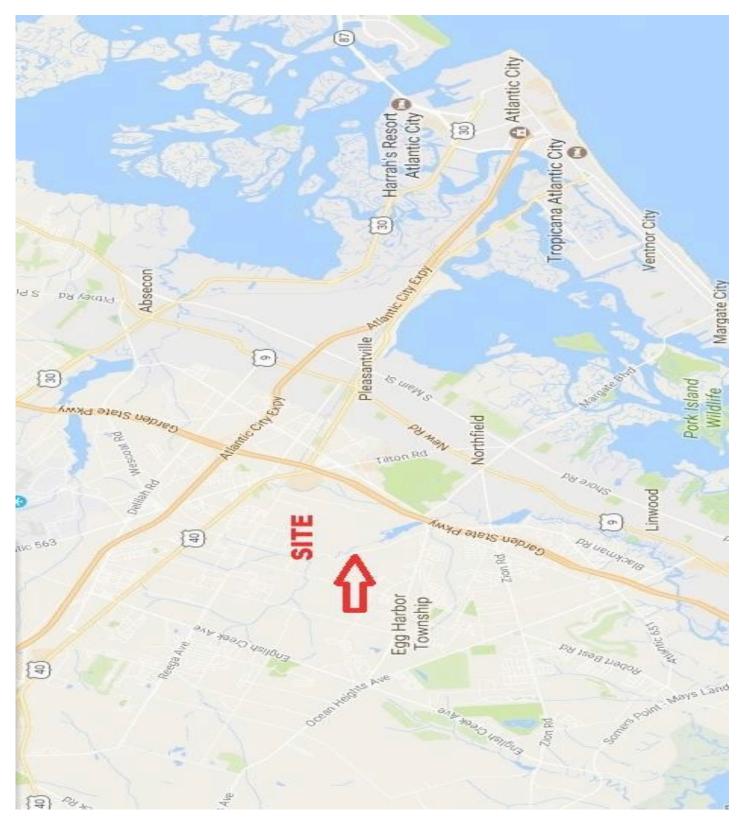

A preliminary review of the Atlantic County Soil Maps indicates the possible existence of Wetland series soils near or along the subject properties, subject to a formal wetland delineation and study.

Properties are located in a suburban area of the township, with several newer (10 years) residential subdivisions developed nearby. Schools and shopping are within 5 miles, and full access to the Garden State Parkway and other major corridor roads are within 3 miles.

#### LOCATION MAP