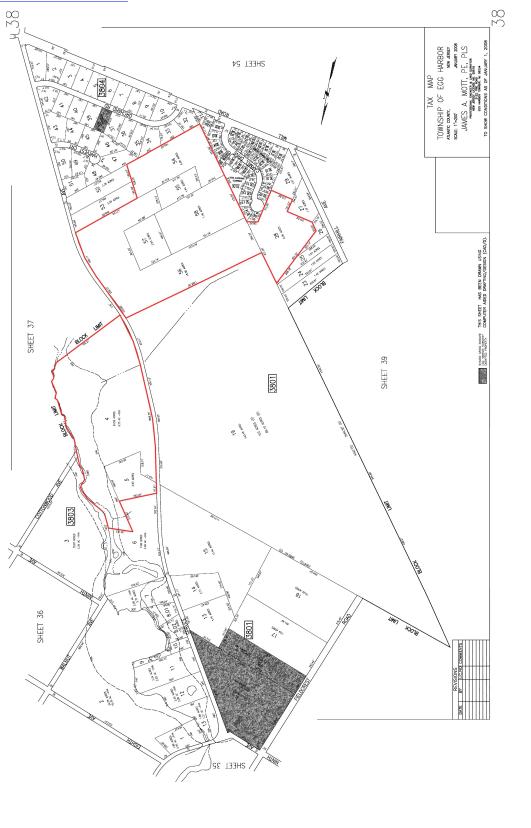

|
| Legal<br>Descriptions:<br>Engineering &               | Gas- South Jersey Gas   (5075 Spruce ) Block 3801 Lots 28, 54, 55,56, 57,58   (5050 Spruce) Block 3803 Lots 4, 5   To be provided                                                                                                          |
| Legal<br>Descriptions:<br>Engineering &<br>Surveying: | Gas- South Jersey Gas   (5075 Spruce ) Block 3801 Lots 28, 54, 55,56, 57,58   (5050 Spruce) Block 3803 Lots 4, 5   To be provided   N/A                                                                                                    |

III. MAPS

GIS AERIAL VIEW (5075 Spruce)



(5050 Spruce)



LAND DEVELOPMENT

BERKSHIRE HATHAWAY FOX & ROACH, REALTORS

### MUNICIPAL TAX MAP



#### **GIS SOILS MAPS**





LAND DEVELOPMENT

#### LOCATION MAP