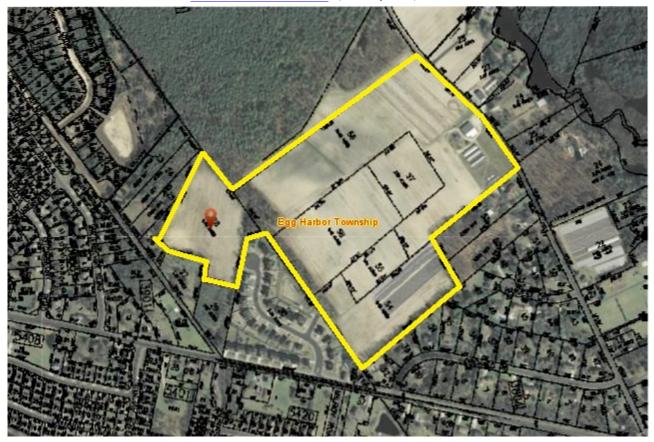

III. MAPS

GIS AERIAL VIEW (5075 Spruce)

(5050 Spruce)

LAND DEVELOPMENT

BERKSHIRE HATHAWAY FOX & ROACH, REALTORS