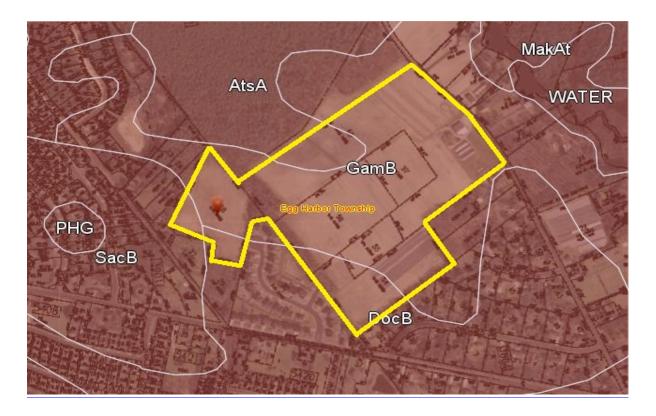

|
| Legal<br>Descriptions:<br>Engineering &               | Gas- South Jersey Gas   (5075 Spruce ) Block 3801 Lots 28, 54, 55,56, 57,58   (5050 Spruce) Block 3803 Lots 4, 5   To be provided                                                                                                          |
| Legal<br>Descriptions:<br>Engineering &<br>Surveying: | Gas- South Jersey Gas   (5075 Spruce ) Block 3801 Lots 28, 54, 55,56, 57,58   (5050 Spruce) Block 3803 Lots 4, 5   To be provided   N/A                                                                                                    |

III. MAPS

GIS AERIAL VIEW (5075 Spruce)



(5050 Spruce)



LAND DEVELOPMENT

BERKSHIRE HATHAWAY FOX & ROACH, REALTORS

### MUNICIPAL TAX MAP



#### **GIS SOILS MAPS**





LAND DEVELOPMENT

#### LOCATION MAP