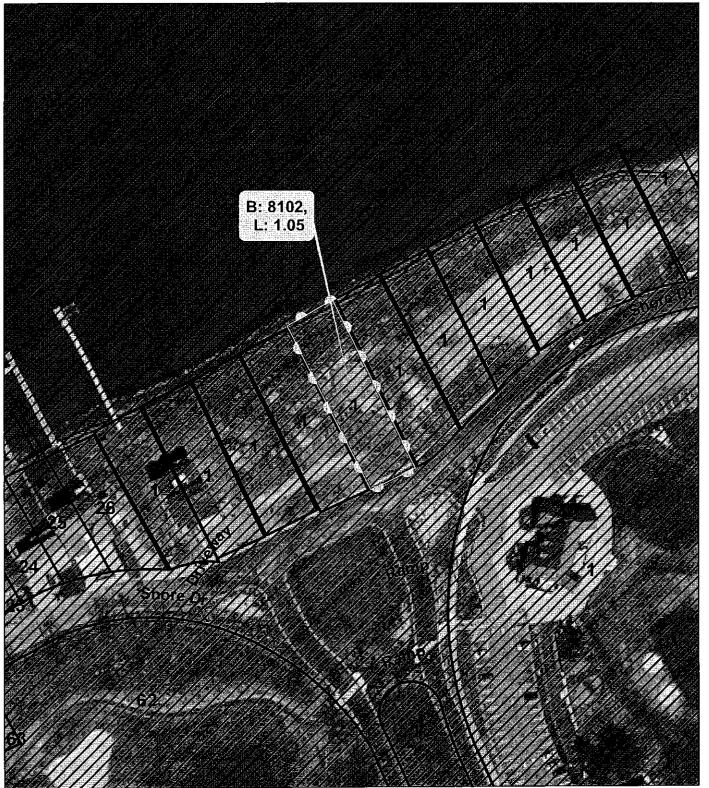

TRACT V (Lot 1.05 Block 8102)

BEGINNING at a point in the northerly line of Golf Course Drive (50.00 wide) said point being at the intersection of the division line between lots 1.04 & 1.05 as shown on the below mentioned plan and extending from said beginning point; thence

- 1. North 27 degrees 59 minutes 24 seconds West, a distance of 197.403 feet crossing the high water line of Obes Thorofare to a point; thence
- 2. North 62 degrees 53 minutes 52 seconds East, within the aforementioned waterway a distance of 55.007 feet to a point in the division line between lots 1.05 and 1.06; thence
- 3. South 27 degrees 59 minutes 24 seconds East, in and along said line and crossing the high water line Obes Thorofare a distance of 197.431 feet to a point in the aforesaid curved northerly line of Golf Course Drive; thence
- 4. South 62 degrees 55 minutes 40 seconds West, in and along said line a distance of 55.007 feet to a point and place of BEGINNING.