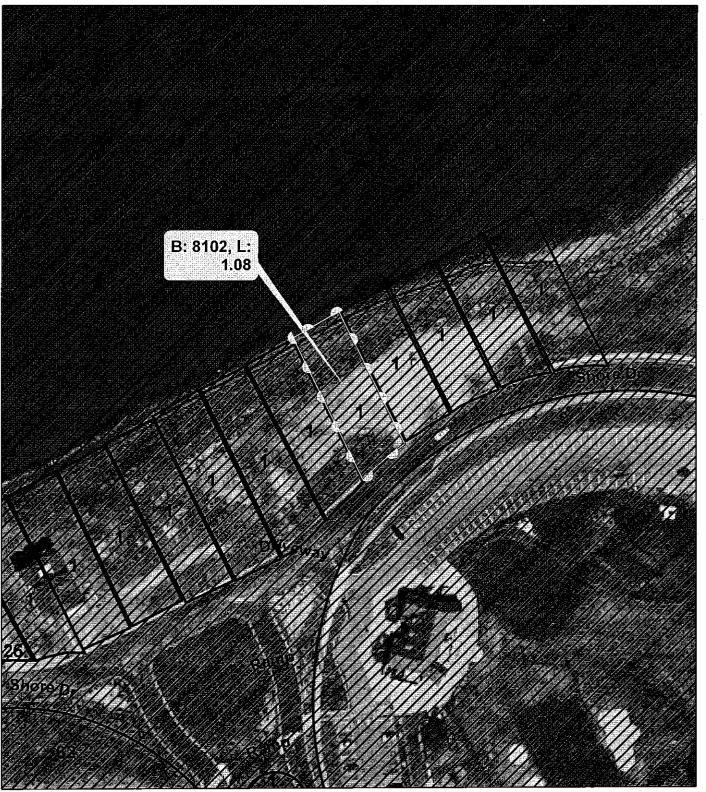

NOTE: ADDED ASSESSMENTS PENDING UPON IMPROVEMENTS.

- 7. Subsurface conditions and/or encroachments not disclosed by an instrument of record. **(Fee Policy only)**
- 8. The land described in Schedule "C" lies within (or appears to lie within) the area claimed by the State of New Jersey by a map filed 210-2082. Notwithstanding said map, this policy insures against loss by reason of such claim of title by the State of New Jersey.

FOR INFORMATION ONLY: The land was subject of a Grant from the State of New Jersey to Island Development Co. dated 06-15-25 and recorded in Deed Book 777 Page 294, Deed Book 928 Page 477 and as Vol. G-1-409 and V-1 218 (filed in State) in the office of Atlantic County.

- 9. Subject to riparian rights of others over Obes Thorofare.
- 10. Restrictions in Deed Book 793 Page 251.
- 11. Easements in Deed Book 1875 Page 151.
- 12. Restrictions in Deed Book 1970 Page 246.

Commitment Page 12 Commitment Number: 3471-1930386-PRC