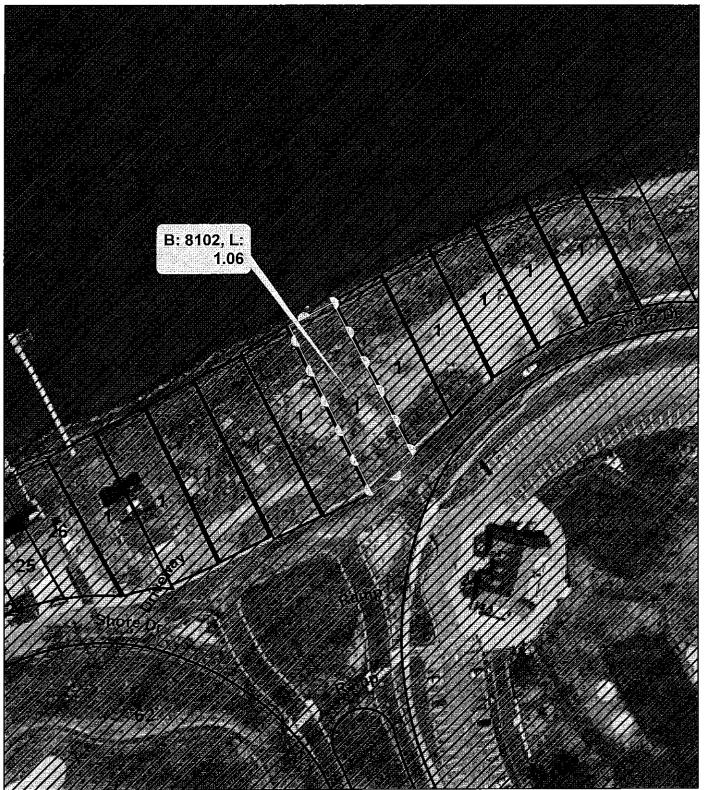

TRACT VI (Lot 1.06 Block 8102)

BEGINNING at a point in the northerly line of Golf Course Drive (50.00 feet wide) said point being at the intersection of the division line between lots 1.05 & 1.06 as shown on the below mentioned plan and extending from said beginning point; thence

- 1. North 27 degrees 59 minutes 24 seconds West, a distance of 197.431 feet crossing the high water line of Obes Thorofare to a point; thence
- 2. North 62 degrees 53 minutes 52 seconds East, within the aforementioned waterway a distance of 55.007 feet to a point in the division line between lots 1.06 and 1.07; thence

- 3. South 27 degrees 59 minutes 24 seconds East, in and along said line and crossing the high water line Obes Thorofare a distance of 191.385 feet to a point in the aforesaid curved northerly line of Golf Course Drive; thence
- 4. South 48 degrees 32 minutes 43 seconds West, in and along said line a distance of 11.838 feet to a point of curvature in same; thence
- 5. Still along same in a southwestwardly direction and curving to the right along the arc of a circle having a radius of 100 feet an arc distance of 25.102 feet to a point of tangency; thence
- 6. South 62 degrees 55 minutes 40 seconds West, in and along said line a distance of 18.604 feet to the point and place of BEGINNING.