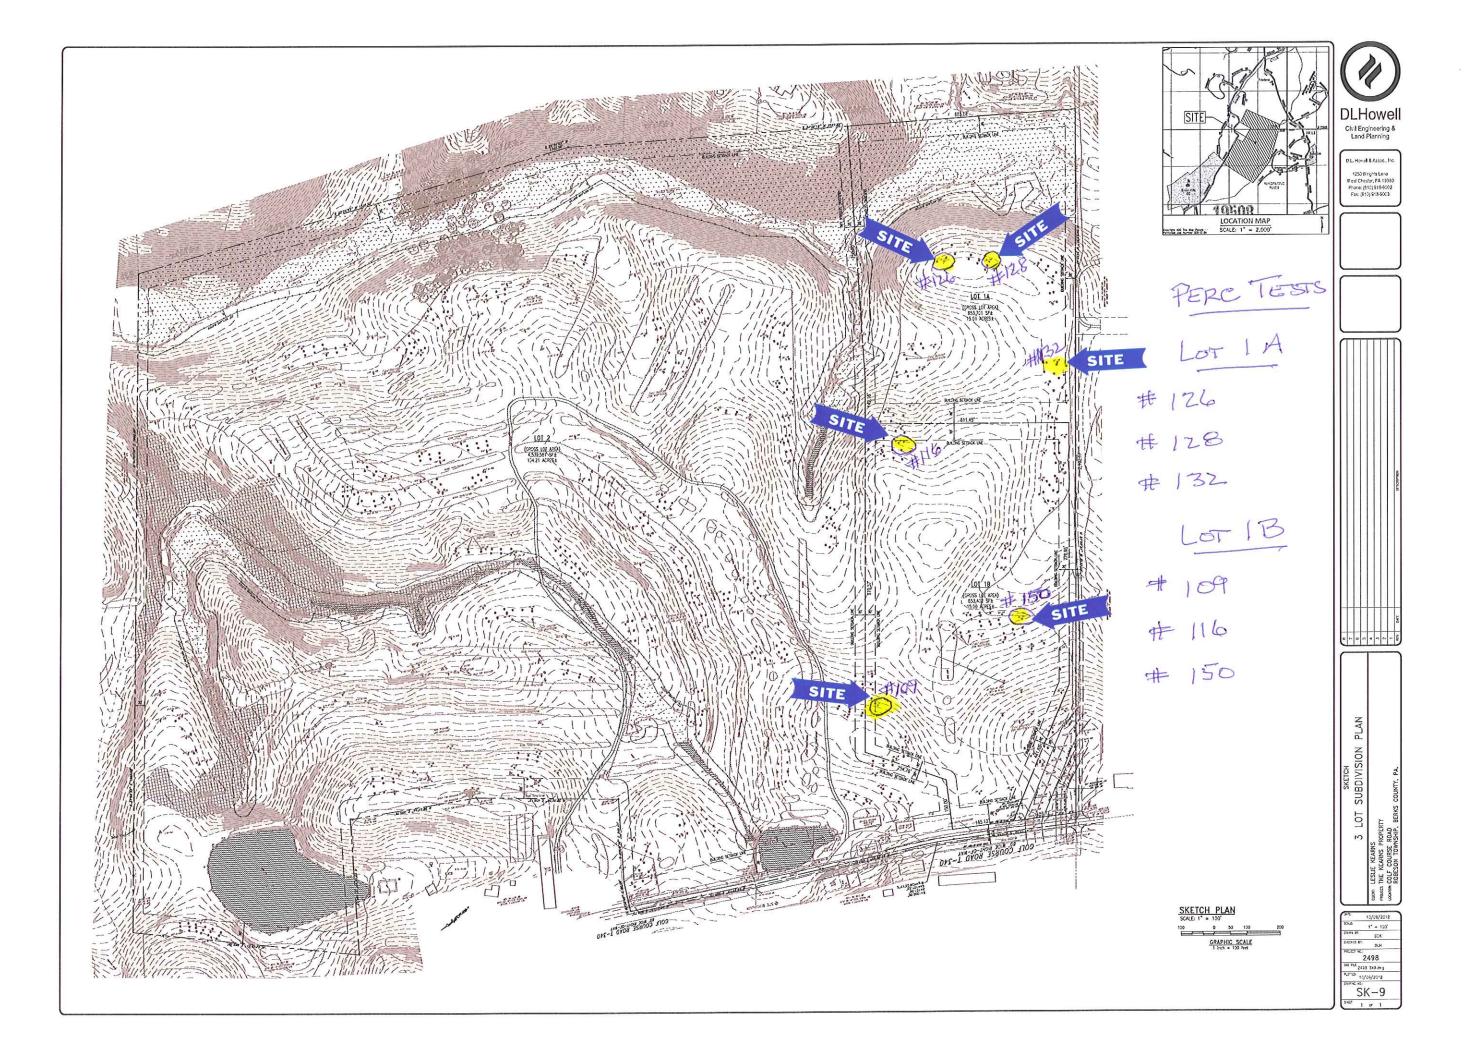

## Print Date 5/8/2008

|          |         |              |        |          |          | Print Date |               | 5/8/2008 |           |           |                     |
|----------|---------|--------------|--------|----------|----------|------------|---------------|----------|-----------|-----------|---------------------|
| Lot#     | Probe # | Soils Type   | L.Z "  | System   | System   | System     | System        | Perc     | Perc Rate | Pass/Fail | Comments            |
|          |         |              | Type   | Type     | Size     | Probes     | Slopes%       | Depth"   | min/in    |           |                     |
|          | 101     |              | 41"M   | ESM      | 15 X 60  | 101 / 102  | 5.5 - 7.9     | 20       | 125       | PASS      |                     |
|          | 102     |              | 41"M   |          |          |            |               |          |           |           |                     |
|          | 103     |              | 84"+   |          |          |            |               |          |           |           |                     |
|          | 104     |              | 28"M   | ESM      | 15 X 60  | 103 / 104  | 4.0 - 6.0     | 20       | 27.88     | PASS      |                     |
|          | 105     |              | 52"M   | AT GRADE | 15 X 60  | 105 / 106  | 6.7 - 11.7    | 20       | 64.8      | PASS      |                     |
|          | 106     |              | 84"+   |          |          |            |               |          |           |           |                     |
|          | 107     |              | 42"M/R | ESM      | 15 X 60  | 106 / 107  | 2.7 - 9.7     | 20       | 19.28     | PASS      |                     |
|          | 108     |              | 32"M   | SSESM    | 10 X 75  | 108 / 109  | 9.7 - 14.65   | 20       | 31.48     | FAIL      | PERC RATE           |
| 13       | (109)   |              | 84"+   | IGT      | 30 X 60  |            | 11.77 - 12.97 | 36       | 28.08     | (PASS)    |                     |
|          | 110     |              | 84"+   | IGT      | 30X60    | 110 / 436  |               | 36       | 38.5      | PASS      |                     |
|          | 111     |              | 34"M   | ESM      | 15 X 60  | 111 / 112  | 2.87 - 4.5    | 20       | 7.12      | PASS      |                     |
|          | 112     |              | 40"M   | ESM      | 15 X 60  | 112 / 113  | 3 - 7.8       | 20       | 8.1       | PASS      |                     |
|          | 113     |              | 42"M/R |          |          |            |               |          |           |           |                     |
|          | 114     |              | 84"+   | IGT      | 30 X 60  | 114 / 115  | 11.7 - 14.2   | 36       | 88.1      | PASS      |                     |
| 18       | (115)   |              | 84"+   | IGT      | 30 X 55  | 115 / 116  | 10.7 - 12.13  | 36       | 124       | FAIL      | PERC RATE           |
| 18       | (116)   |              | 84"+   | IGT      | 30 X 60  |            | 11.13 - 11.5  | 36       | 30.55     | (PASS)    |                     |
| 13       | (117)   |              | 84"+   | IGT      |          |            | 15.97 - 19.47 | 36       | 99.45     | FAIL      | PERC RATE           |
| 18       | (118)   |              | 84"+   |          |          |            |               |          |           |           |                     |
|          | 119     |              | 9"M    |          |          |            |               |          |           |           | FAILED PROBE        |
|          | 120     |              | 84"+   |          |          |            |               |          |           |           |                     |
|          | 121     |              | 24"M   | ESM      | 15 X 60  | 121 / 122  | 3.7 - 7.3     | 20       | 12.78     | PASS      |                     |
|          | 122     |              | 26"M   |          |          |            |               |          |           |           |                     |
|          | 123     |              | 56"M   |          |          |            |               |          |           |           |                     |
|          | 124     |              | 38"M   | ESM      | 15 X 60  | 123 / 124  | 0.1 - 2.1     | 20       | 8.27      | PASS      |                     |
|          | 125     |              | 8"R    |          |          |            |               |          |           |           | FAILED PROBE        |
| 1A       | (126)   |              | 84"+   | IGT      | 30 X 60  | 126 / 127  | 12.1 - 13.5   | 36       | 61.5      | Pass      | 10110               |
| 171      | 127     |              | 84"+   |          |          |            |               |          |           |           |                     |
| IA       | (128)   | This said    |        | AT GRADE | 15 X 60  | 127 / 128  | 3.6 - 9.5     | 20       | 27.33     | (Pass)    |                     |
| 1A<br>1A | 129     |              | 31"M   | ESM      | 15 X 60  | 129 / 130  | 4.1 - 4.8     | 20       | 107.35    | Pass      |                     |
|          | 130     |              | 36"M   | ESM      | 15 X 60  | 130 / 131  | 2.7 - 3.1     | 20       | 100       | Pass      |                     |
|          | 131     |              | 84"+   | LOW      | 10 /1 00 | 1007 101   |               |          |           |           | 1                   |
|          |         |              | 84"+   | IGB      | 30 X 60  | 132 / 133  | 0-2.7         | 36       | 83.28     | PASS      |                     |
|          | 133     |              | 84"+   | 100      | 30 7 30  | 1027 100   | V 2           |          |           |           |                     |
|          |         |              | 74"R   | IGB      | 30 X 60  | 133 / 134  | 0.9 - 3.1     | 26       | 103.53    | FAIL      | PERC RATE           |
|          | 134)    | <del> </del> | 141    | ESM      | 30 X 00  | 133 / 134  | 0.9 - 3.1     | 20       | 73.07     | PASS      | Reperc site for ESM |
|          | 135     | <del> </del> | 39"R   | ESM      | 15 X 60  | 135 / 136  | 7.7 - 9.9     | 20       | 88.33     | PASS      |                     |
|          | 136     |              | 48"M   | AT GRADE |          | 136 / 137  | 0.3 - 4.8     | 20       | 9.3       | PASS      |                     |
|          | 137     | -            | 84"DOP | T GRADE  | 13 × 00  | 1307 137   | 0.0 - 4.0     |          |           | 17.00     |                     |