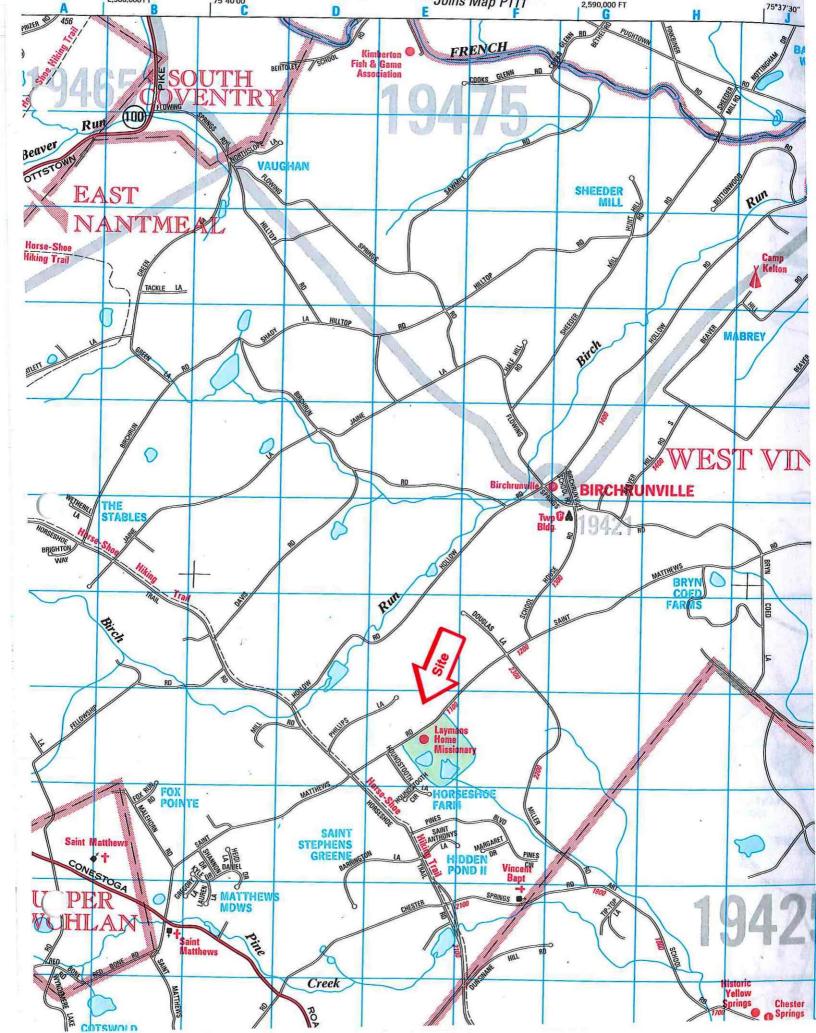

# 1057 Saint Matthews Rd Chester Springs, PA, 19425-3101 West Vincent Twp, Chester County Tax Map: 07 Lot: 0050

Photo Date: 3/2014

## Summary Information

|                                                        |                                                                                      | Sammay michination                                        |                        |  |  |
|--------------------------------------------------------|--------------------------------------------------------------------------------------|-----------------------------------------------------------|------------------------|--|--|
| Owner Owner Addr Jwner City St Owner Zip+4 Owner Cr Rt | Herzog Hettie<br>1057 Saint Matthews Rd<br>Chester Springs, PA<br>19425-3101<br>R002 | Prop Class<br>Record Date<br>Sale Amt<br>Annual Tax (Est) | Record Date 07/01/1980 |  |  |
|                                                        | G                                                                                    | Seographic Information                                    |                        |  |  |
| High Sch Dist                                          | Owen J Roberts                                                                       | Lot                                                       | 0050                   |  |  |
| Neighborhood                                           | Douglass Lane                                                                        | Latitude                                                  | 40.115585              |  |  |
| TaxId                                                  | 25-07 -0050                                                                          | Longitude                                                 | -75.650975             |  |  |
| Tax Map                                                | 07                                                                                   | Census                                                    | 3018.001               |  |  |