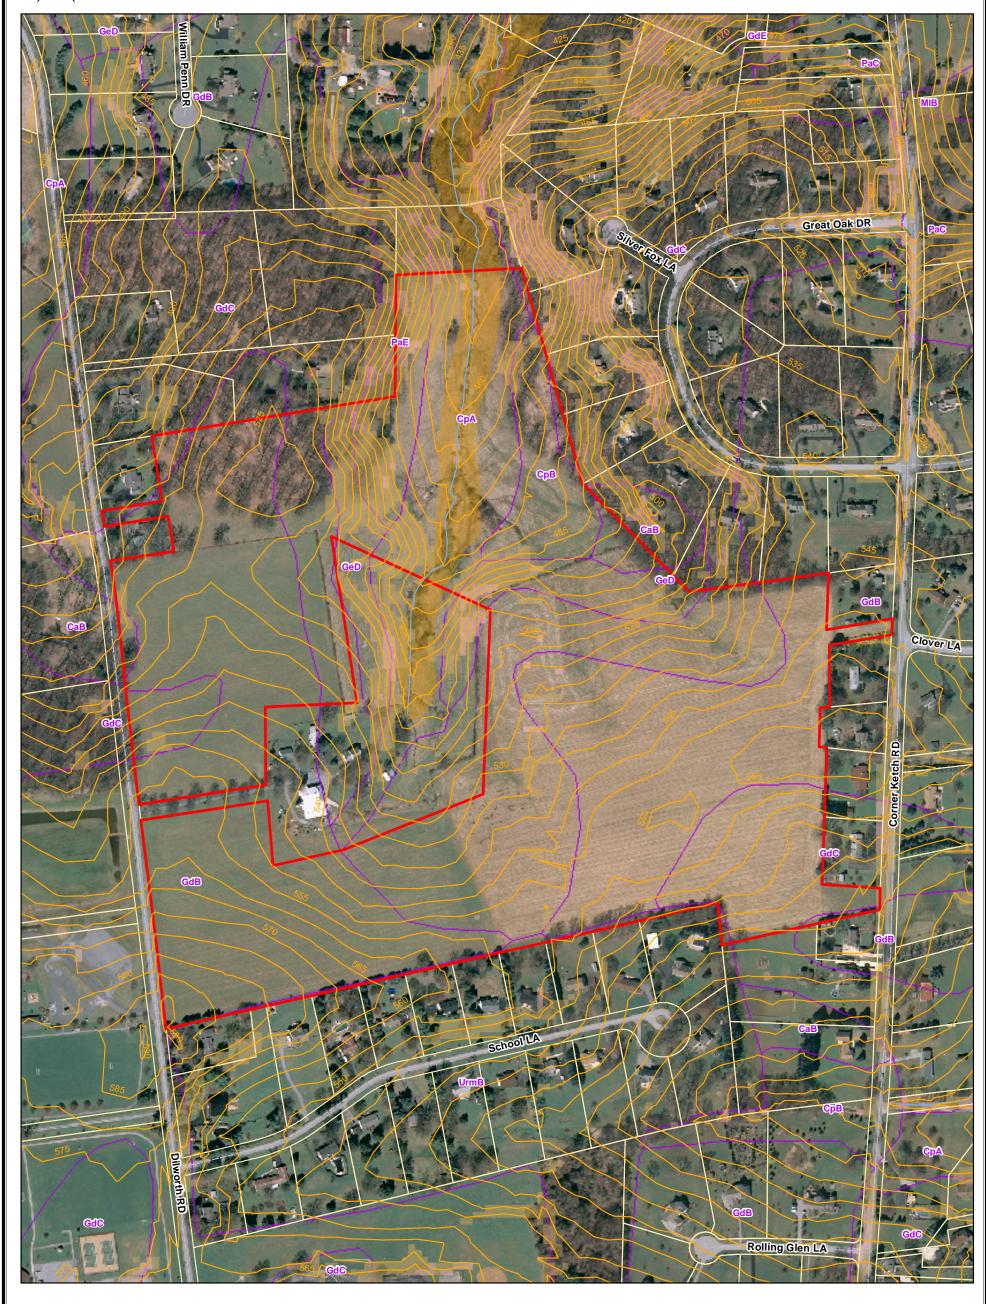

## Parcel 30-2-58.8

NOTES: Not for engineering purpose

Address data source: Chester County GIS Department.

Landbase Source: Planimetric features have been compiled to meet the National Map Accuracy Standard of 1:24,000 scale mapping using first order, fully analytical digital stereoplotters, from aerial photography dated Spring, 2010, controlled analytically from ground points captured using first order GPS equipment. Planimetric coordinates were based on the PA State Plane Coordinate System South Zone and North American Datum 1983.