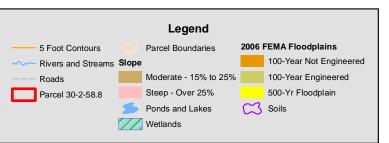

## Parcel 30-2-58.8

NOTES: Not for engineering purpose

Address data source: Chester County GIS Department.

Landbase Source: Planimetric features have been compiled to meet the National Map Accuracy Standard of 1:24,000 scale mapping using first order, fully analytical digital stereoplotters, from aerial photography dated Spring, 2010, controlled analytically from ground points captured using first order GPS equipment. Planimetric coordinates were based on the PA State Plane Coordinate System South Zone and North American Datum 1983.